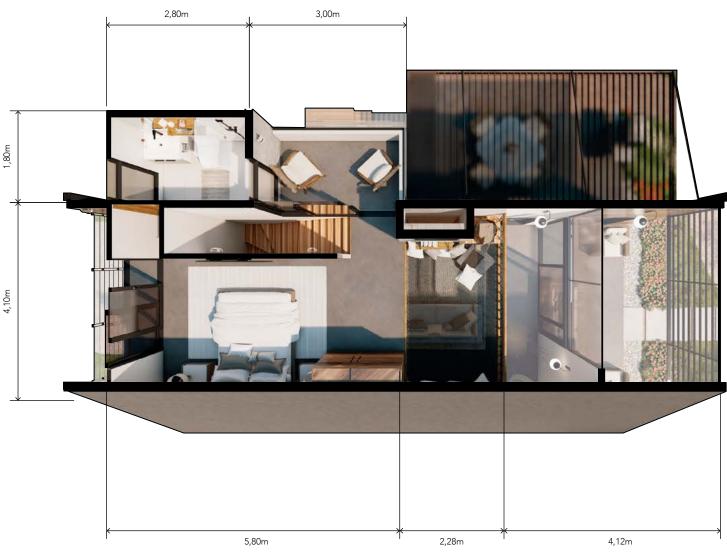

#### BREEZE HOUSE

FIRST FLOOR

1238 f<sup>2</sup>

#### BREEZE HOUSE

SECOND FLOOR

775 f<sup>2</sup>