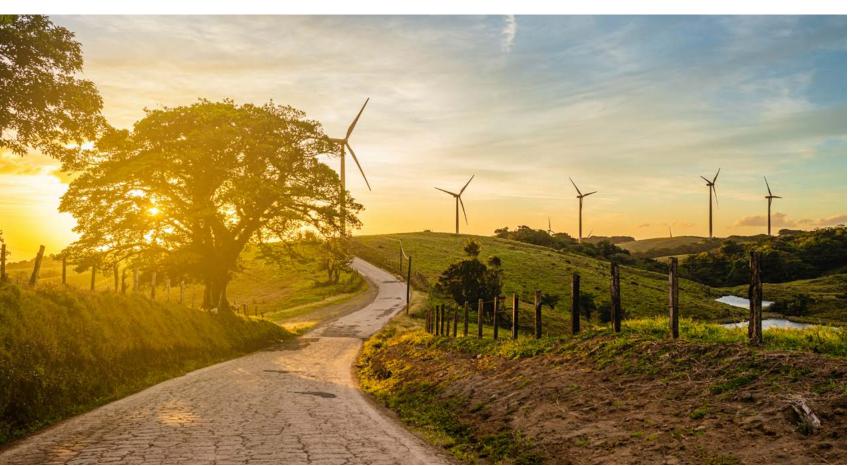

2 |
| 86   | 58.647,55 |

| Lote | Área (f²)  |
|------|------------|
| 87   | 95.706,61  |
| 88   | 53.842,34  |
| 89   | 71.734,17  |
| 90   | 61.891,99  |
| 91   | 56.516,24  |
| 92   | 67.990,26  |
| 93   | 67.577,34  |
| 94   | 54.553,57  |
| 96   | 83.466,79  |
| 97   | 88.173,18  |
| 98   | 118.808,16 |
| 99   | 127.418,63 |
| 100  | 80.378,53  |
| 101  | 151.537,46 |
| 102  | 118.603,53 |
| 103  | 166.926,95 |
| 104  | 158.606,48 |
| 106  | 0          |





#### BREEZE HOUSE



FIRST FLOOR

1238 f<sup>2</sup>





#### BREEZE HOUSE



SECOND FLOOR

775 f<sup>2</sup>























































# YOGA DECK

YUGEN.CR









## FIRE PIT - GARAGE / BBQ AREA

YUGEN.CR









# CHICKEN COOP

YUGEN.CR









#### SURROUNDINGS











### SURROUNDINGS