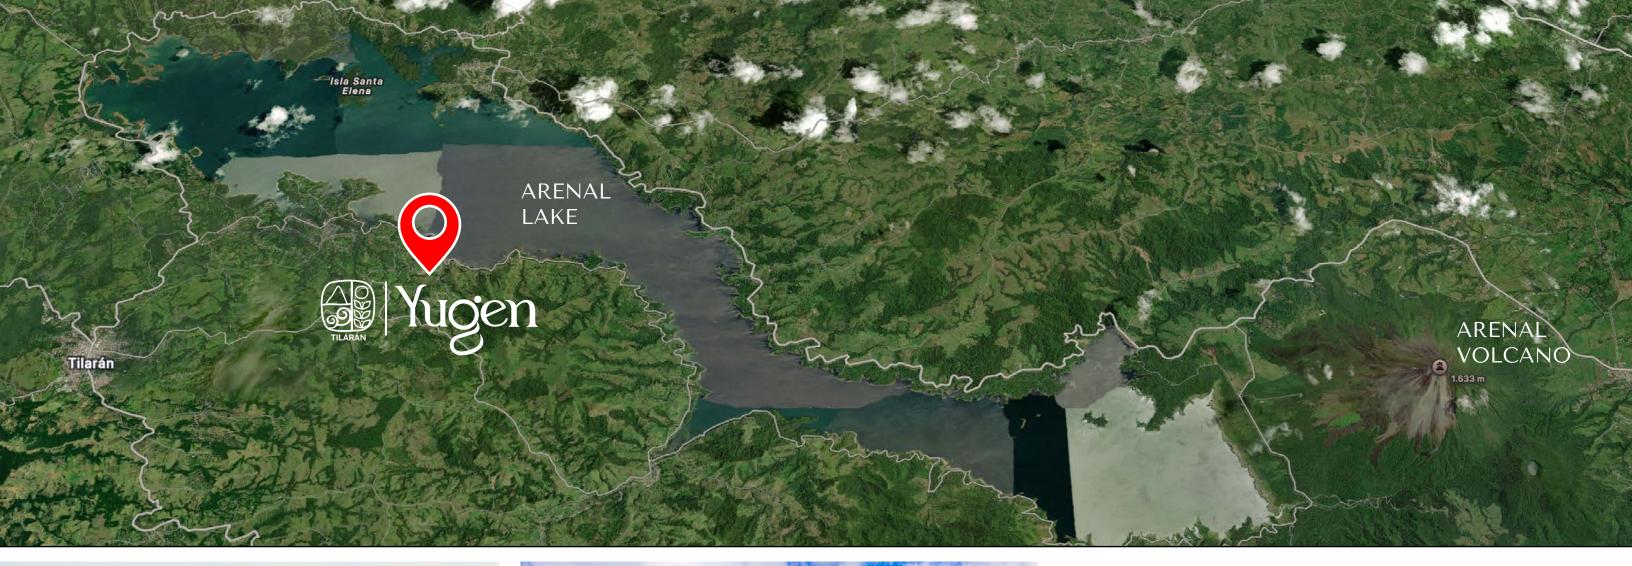

## LOCATION

Settled in the heart of Tilarán, surrounded by incredible mountains, volcanoes, Lake Arenal and natural registered conservation areas, Yugen grows in the middle of this unique setting as a blank canvas for those who dream and search more from life.

#### TILARÁN, GUANACASTE, COSTA RICA **VIEW OF TENORIO VOLCANO** O "ARENAL VOLCANO" & "LA FORTUNA" VIEW OF ARENAL VOLCANO VIEW OF MIRAVALLES VOLCANO TO "TRONADORA" & "TILARÁN" TO "RÍO CHIQUITO" NATURE RESERVE PHASE 1 - SOLD/ FASE 1 - VENDIDA \*\* SOLD / VENDIDO CD LOTS - FOREST AND LAKE VIEW / LOTES - VISTAS AL BOSQUE Y LAGO DOTS - FULL LAKE VIEW / LOTES - VISTA PANORÁMICA AL LAGO DE LOTS - FOREST VIEW / LOTES - VISTA AL BOSQUE