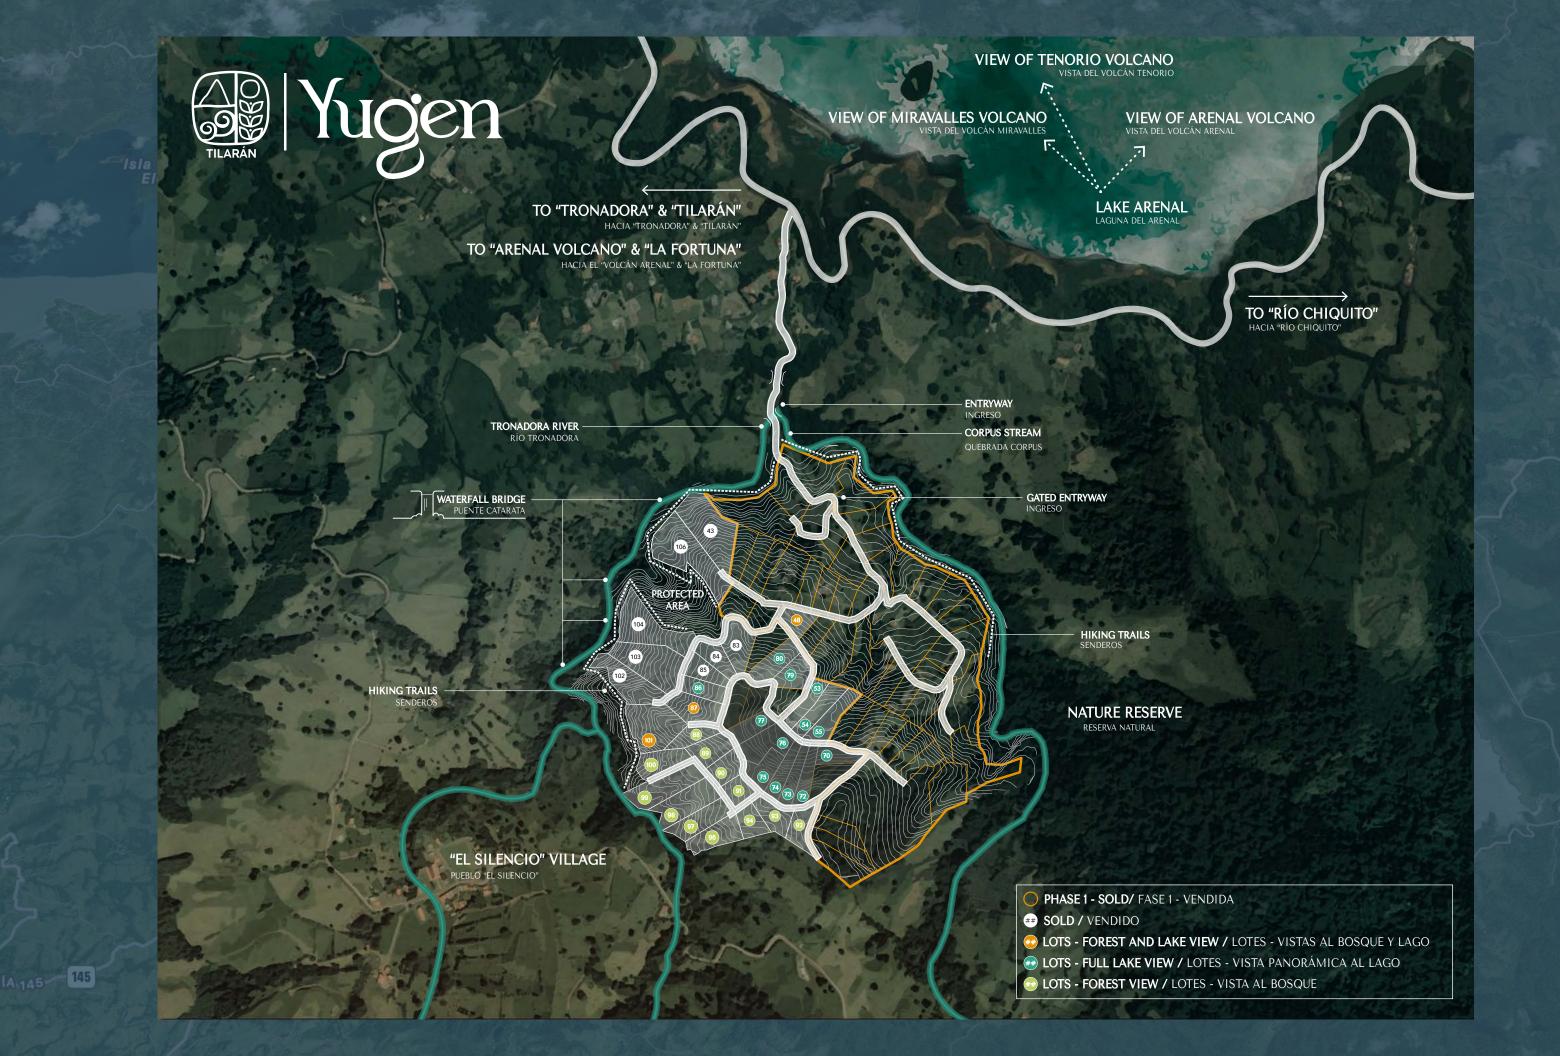

#### TILARÁN, GUANACASTE, COSTA RICA **VIEW OF TENORIO VOLCANO** O "ARENAL VOLCANO" & "LA FORTUNA" VIEW OF ARENAL VOLCANO VIEW OF MIRAVALLES VOLCANO TO "TRONADORA" & "TILARÁN" TO "RÍO CHIQUITO" NATURE RESERVE PHASE 1 - SOLD/ FASE 1 - VENDIDA \*\* SOLD / VENDIDO CD LOTS - FOREST AND LAKE VIEW / LOTES - VISTAS AL BOSQUE Y LAGO DOTS - FULL LAKE VIEW / LOTES - VISTA PANORÁMICA AL LAGO DE LOTS - FOREST VIEW / LOTES - VISTA AL BOSQUE

#### MASTER PLAN

Different views, landscapes, and colors of nature compose our project's master plan bringing to life a Residential Community so rich and full of life that surprises the eyes and soul of everyone who visits and looks to engage with the natural world.

Even before setting foot into Yugen Residential Community, you will be able to perceive a land full of peace and power that will surely set a new standard on what well-living means.

36 lots all emerging from the heart of this indescribable place, have been set into proper planning to evolve as unrepeated settings to create life-changing mementos for those who seek real connection and better living.

## LOTS

Different views, landscapes, and colors of nature compose our project's master plan bringing to life a Residential Community so rich and full of life that surprises the eyes and soul of everyone who visits and looks to engage with the natural world.

36 lots all emerging from the heart of this indescribable place, have been set into proper planning to evolve as unrepeated settings to create life-changing mementos for those who seek real connection and better living.