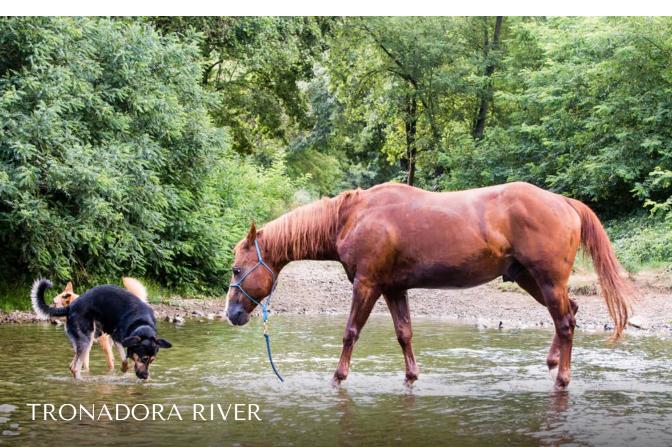

7,34 |
| 85   | 58.778,52 |
| 86   | 58.647,55 |

| Lote | Área (f²)  |
|------|------------|
| 87   | 95.706,61  |
| 88   | 53.842,34  |
| 89   | 71.734,17  |
| 90   | 61.891,99  |
| 91   | 56.516,24  |
| 92   | 67.990,26  |
| 93   | 67.577,34  |
| 94   | 54.553,57  |
| 96   | 83.466,79  |
| 97   | 88.173,18  |
| 98   | 118.808,16 |
| 99   | 127.418,63 |
| 100  | 80.378,53  |
| 101  | 151.537,46 |
| 102  | 118.603,53 |
| 103  | 166.926,95 |
| 104  | 158.606,48 |
| 106  | 0          |





#### BREEZE HOUSE



FIRST FLOOR

1238 f<sup>2</sup>





#### BREEZE HOUSE



SECOND FLOOR

775 f<sup>2</sup>























































# YOGA DECK

YUGEN.CR









## FIRE PIT - GARAGE / BBQ AREA

YUGEN.CR









# CHICKEN COOP

YUGEN.CR









#### SURROUNDINGS











### SURROUNDINGS