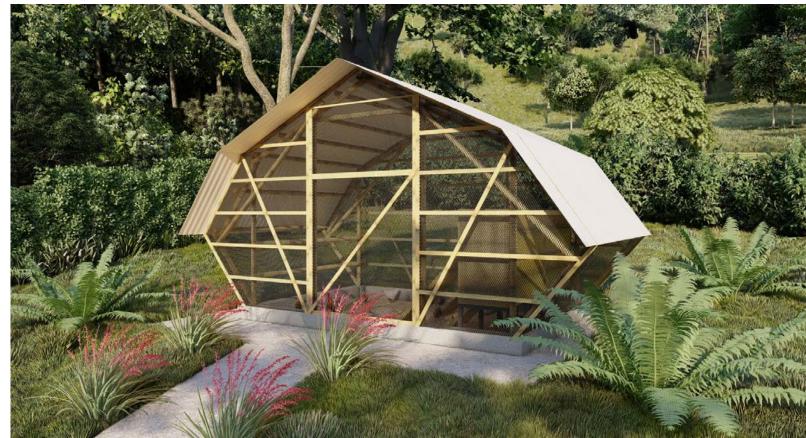

| 92.259,16 |
| 84   | 61.477,34 |
| 85   | 58.778,52 |
| 86   | 58.647,55 |

| Lote | Área (f²)  |
|------|------------|
| 87   | 95.706,61  |
| 88   | 53.842,34  |
| 89   | 71.734,17  |
| 90   | 61.891,99  |
| 91   | 56.516,24  |
| 92   | 67.990,26  |
| 93   | 67.577,34  |
| 94   | 54.553,57  |
| 96   | 83.466,79  |
| 97   | 88.173,18  |
| 98   | 118.808,16 |
| 99   | 127.418,63 |
| 100  | 80.378,53  |
| 101  | 151.537,46 |
| 102  | 118.603,53 |
| 103  | 166.926,95 |
| 104  | 158.606,48 |
| 106  | 0          |





#### BREEZE HOUSE



FIRST FLOOR

1238 f<sup>2</sup>





#### BREEZE HOUSE



SECOND FLOOR

775 f<sup>2</sup>























































# YOGA DECK

YUGEN.CR









## FIRE PIT - GARAGE / BBQ AREA

YUGEN.CR









# CHICKEN COOP

YUGEN.CR









#### SURROUNDINGS











### SURROUNDINGS