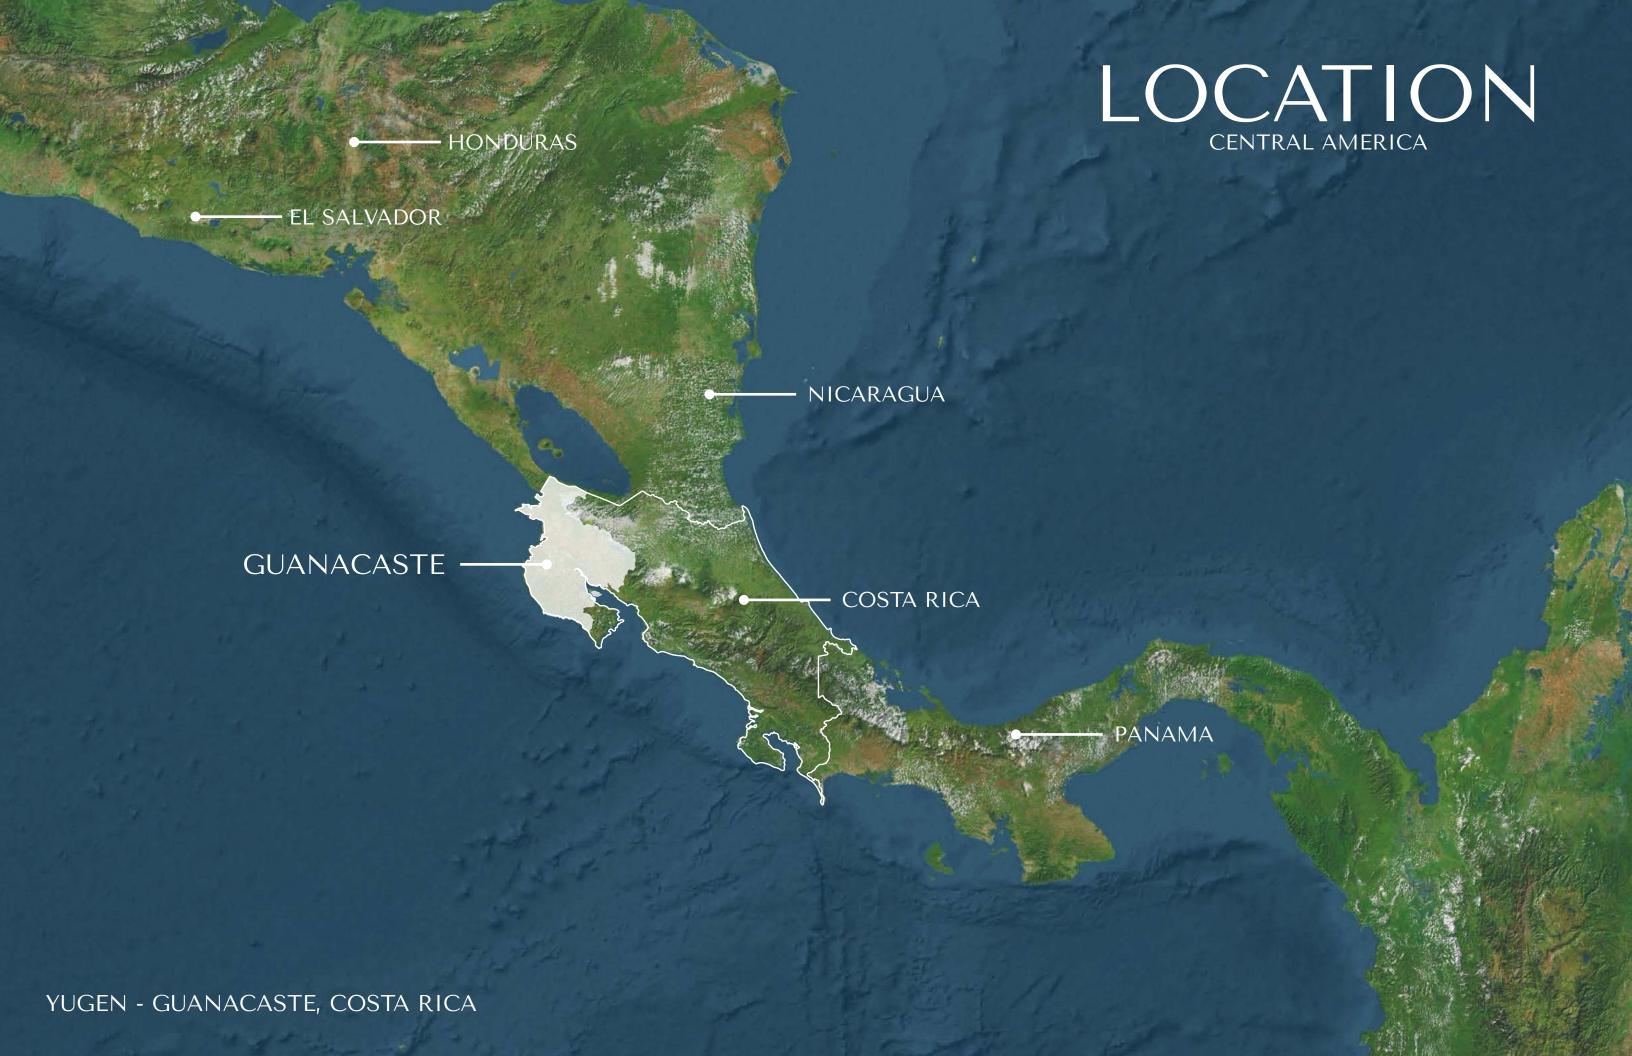

## LOCATION

Settled in the heart of Tilarán, surrounded by incredible mountains, volcanoes, Lake Arenal and natural registered conservation areas, Yugen grows in the middle of this unique setting as a blank canvas for those who dream and search more from life.