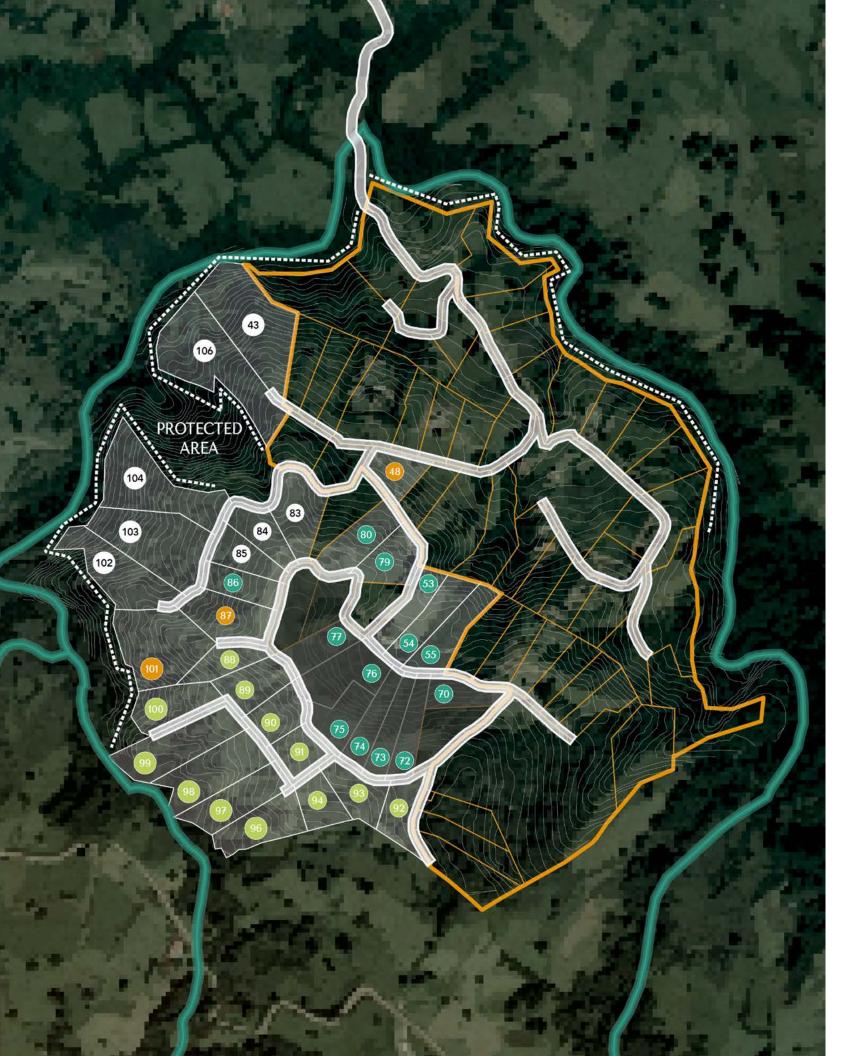

#### TILARÁN, GUANACASTE, COSTA RICA **VIEW OF TENORIO VOLCANO** O "ARENAL VOLCANO" & "LA FORTUNA" VIEW OF ARENAL VOLCANO VIEW OF MIRAVALLES VOLCANO TO "TRONADORA" & "TILARÁN" TO "RÍO CHIQUITO" NATURE RESERVE PHASE 1 - SOLD/ FASE 1 - VENDIDA \*\* SOLD / VENDIDO CD LOTS - FOREST AND LAKE VIEW / LOTES - VISTAS AL BOSQUE Y LAGO DOTS - FULL LAKE VIEW / LOTES - VISTA PANORÁMICA AL LAGO DE LOTS - FOREST VIEW / LOTES - VISTA AL BOSQUE

#### MASTER PLAN

Different views, landscapes, and colors of nature compose our project's master plan bringing to life a Residential Community so rich and full of life that surprises the eyes and soul of everyone who visits and looks to engage with the natural world.

Even before setting foot into Yugen Residential Community, you will be able to perceive a land full of peace and power that will surely set a new standard on what well-living means.

36 lots all emerging from the heart of this indescribable place, have been set into proper planning to evolve as unrepeated settings to create life-changing mementos for those who seek real connection and better living.

## LOTS

Different views, landscapes, and colors of nature compose our project's master plan bringing to life a Residential Community so rich and full of life that surprises the eyes and soul of everyone who visits and looks to engage with the natural world.

36 lots all emerging from the heart of this indescribable place, have been set into proper planning to evolve as unrepeated settings to create life-changing mementos for those who seek real connection and better living.