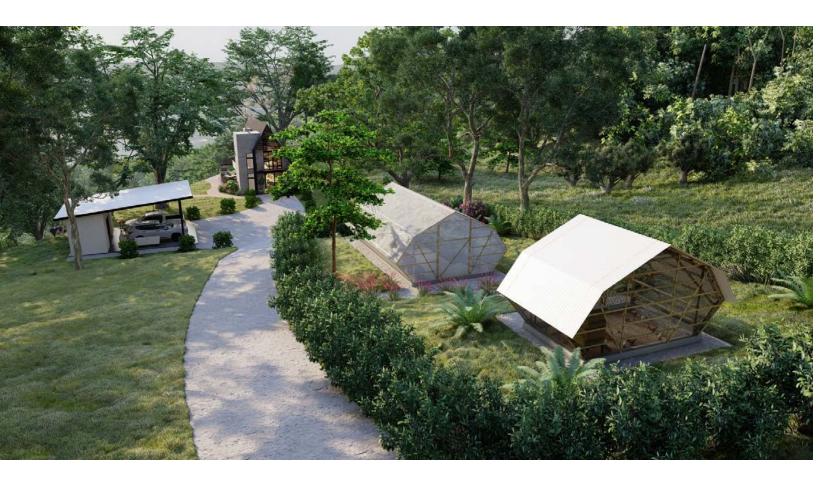

| 92.259,16 |
| 84   | 61.477,34 |
| 85   | 58.778,52 |
| 86   | 58.647,55 |

| Lote | Área (f²)  |
|------|------------|
| 87   | 95.706,61  |
| 88   | 53.842,34  |
| 89   | 71.734,17  |
| 90   | 61.891,99  |
| 91   | 56.516,24  |
| 92   | 67.990,26  |
| 93   | 67.577,34  |
| 94   | 54.553,57  |
| 96   | 83.466,79  |
| 97   | 88.173,18  |
| 98   | 118.808,16 |
| 99   | 127.418,63 |
| 100  | 80.378,53  |
| 101  | 151.537,46 |
| 102  | 118.603,53 |
| 103  | 166.926,95 |
| 104  | 158.606,48 |
| 106  | 0          |





#### BREEZE HOUSE



FIRST FLOOR

1238 f<sup>2</sup>





#### BREEZE HOUSE



SECOND FLOOR

775 f<sup>2</sup>























































# YOGA DECK

YUGEN.CR









## FIRE PIT - GARAGE / BBQ AREA

YUGEN.CR









# CHICKEN COOP

YUGEN.CR









#### SURROUNDINGS











### SURROUNDINGS