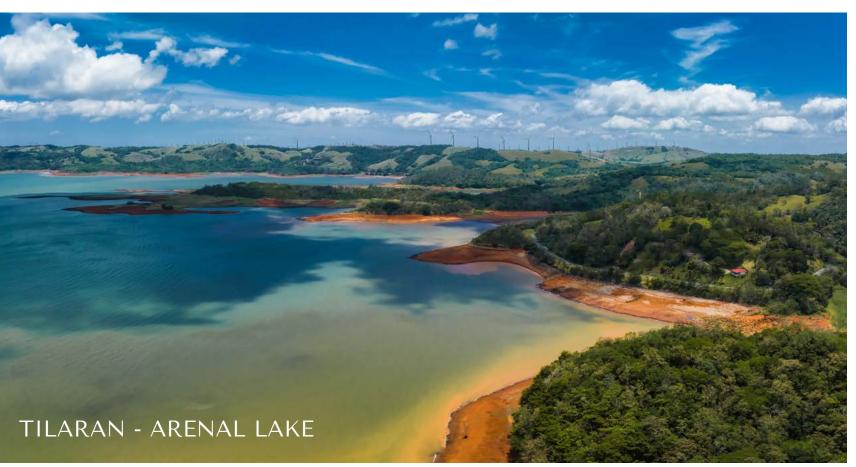

1.477,34 |
| 85   | 58.778,52 |
| 86   | 58.647,55 |

| Lote | Área (f²)  |
|------|------------|
| 87   | 95.706,61  |
| 88   | 53.842,34  |
| 89   | 71.734,17  |
| 90   | 61.891,99  |
| 91   | 56.516,24  |
| 92   | 67.990,26  |
| 93   | 67.577,34  |
| 94   | 54.553,57  |
| 96   | 83.466,79  |
| 97   | 88.173,18  |
| 98   | 118.808,16 |
| 99   | 127.418,63 |
| 100  | 80.378,53  |
| 101  | 151.537,46 |
| 102  | 118.603,53 |
| 103  | 166.926,95 |
| 104  | 158.606,48 |
| 106  | 0          |





#### BREEZE HOUSE



FIRST FLOOR

1238 f<sup>2</sup>





#### BREEZE HOUSE



SECOND FLOOR

775 f<sup>2</sup>























































# YOGA DECK

YUGEN.CR









## FIRE PIT - GARAGE / BBQ AREA

YUGEN.CR









# CHICKEN COOP

YUGEN.CR









#### SURROUNDINGS











### SURROUNDINGS