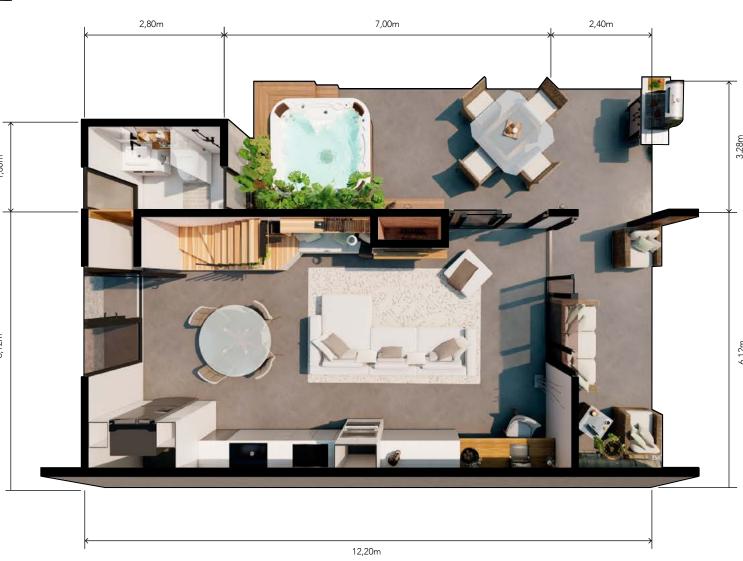

53   | 62.326,1  |
| 54   | 70.595,58 |
| 55   | 77.549,16 |
| 70   | 55.100,47 |
| 72   | 56.697,17 |
| 73   | 54.391,77 |
| 74   | 56.978,9  |
| 75   | 67.957,95 |
| 76   | 92.323,52 |
| 77   | 59.366,41 |
| 79   | 68.868,78 |
| 80   | 81.264,71 |
| 83   | 92.259,16 |
| 84   | 61.477,34 |
| 85   | 58.778,52 |
| 86   | 58.647,55 |

| Lote | Área (f²)  |
|------|------------|
| 87   | 95.706,61  |
| 88   | 53.842,34  |
| 89   | 71.734,17  |
| 90   | 61.891,99  |
| 91   | 56.516,24  |
| 92   | 67.990,26  |
| 93   | 67.577,34  |
| 94   | 54.553,57  |
| 96   | 83.466,79  |
| 97   | 88.173,18  |
| 98   | 118.808,16 |
| 99   | 127.418,63 |
| 100  | 80.378,53  |
| 101  | 151.537,46 |
| 102  | 118.603,53 |
| 103  | 166.926,95 |
| 104  | 158.606,48 |
| 106  | 0          |





#### BREEZE HOUSE



FIRST FLOOR

1238 f<sup>2</sup>





#### BREEZE HOUSE



SECOND FLOOR

775 f<sup>2</sup>























































# YOGA DECK

YUGEN.CR









## FIRE PIT - GARAGE / BBQ AREA

YUGEN.CR









# CHICKEN COOP

YUGEN.CR









#### SURROUNDINGS











### SURROUNDINGS