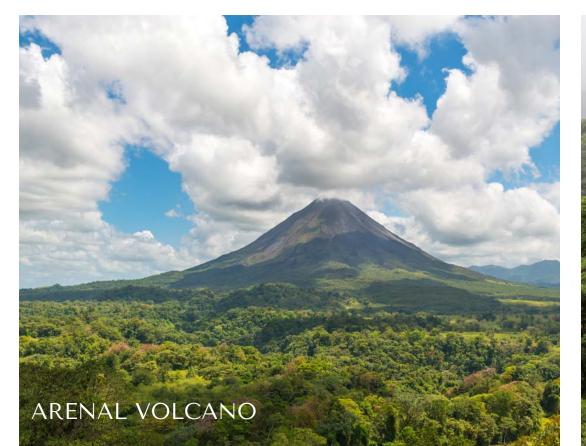

34 |
| 85   | 58.778,52 |
| 86   | 58.647,55 |

| Lote | Área (f²)  |
|------|------------|
| 87   | 95.706,61  |
| 88   | 53.842,34  |
| 89   | 71.734,17  |
| 90   | 61.891,99  |
| 91   | 56.516,24  |
| 92   | 67.990,26  |
| 93   | 67.577,34  |
| 94   | 54.553,57  |
| 96   | 83.466,79  |
| 97   | 88.173,18  |
| 98   | 118.808,16 |
| 99   | 127.418,63 |
| 100  | 80.378,53  |
| 101  | 151.537,46 |
| 102  | 118.603,53 |
| 103  | 166.926,95 |
| 104  | 158.606,48 |
| 106  | 0          |





#### BREEZE HOUSE



FIRST FLOOR

1238 f<sup>2</sup>





#### BREEZE HOUSE



SECOND FLOOR

775 f<sup>2</sup>























































# YOGA DECK

YUGEN.CR









## FIRE PIT - GARAGE / BBQ AREA

YUGEN.CR









# CHICKEN COOP

YUGEN.CR









#### SURROUNDINGS











### SURROUNDINGS